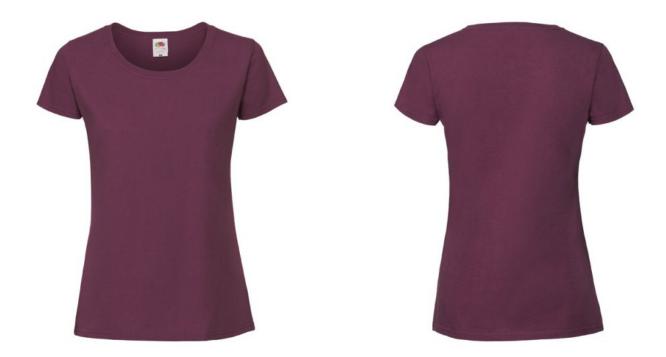

# FRUIT OF THE LOOM, LADIES ICONIC RINGSPUN PREMIUM T, WOMEN'S T-SHIRT, BURGUNDY, L

#### Specification

Fruit of the Loom, Ladies Iconic Ringspun Premium T, women's T-shirt, burgundy, L. Women's cotton T-shirt, T-shirt made of 100% Iconic Ringspun cotton, 195gm / m2, soft feel under the fingers and on the skin, slightly fitting collar, for washing up to 60 degrees, slightly strung modern cut. Branding: DTG, screen printing, flex, flock